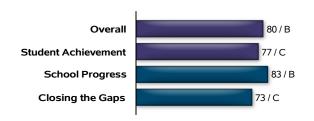

## **School Information**

District Name: WALLER ISD
Campus Type: Elementary
Total Students: 1,007
Grade Span: EE - 05

For more information about this campus, see: https://TXSchools.gov

State accountability ratings are based on three domains: Student Achievement, School Progress, and Closing the Gaps. The graph below provides summary results for EVELYN TURLINGTON EL. Scores are scaled from 0 to 100 to align with letter grades.